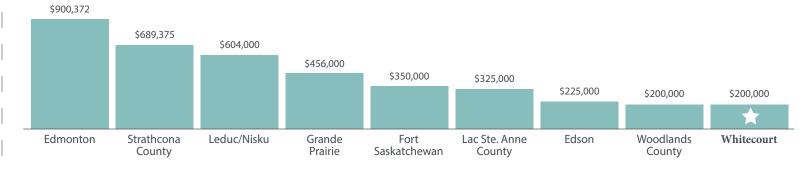

ocal industry and business, and expanding opportunities for growth and investment.

POPULATION 14,757









VALUE OF
MAJOR PROJECTS
GREATLY INCREASED
YEAR OVER YEAR
2019-2023



2019



2019

**WATER TREATMENT PLANT** 

CAPABLE OF SERVING OVER **DOUBLE** THE

LARGEST COMMERCIAL HUB IN THE

### **DUVERNAY PLAY**



PRIME LOCATION

MARKET ACCESS

TO OVER

1,000,000

**CONSUMERS** 



**CURRENT SIZE OF WHITECOURT** 



728 DEED LOCAL BUSINESSES



PUBLIC TRANSIT CONNECTING THE COMMUNITY

FITNESS/RECREATION

PROGRAMS OFFERED ANNUALLY



INCREASING 2.81% YEAR-OVER-YEAR 21,907

ANNUAL AVERAGE
DAILY TRAFFIC COUNT
THROUGH WHITECOURT



270 ACRES
SERVICED INDUSTRIAL LAND READILY
AVAILABLE

1,112 ACRES
RAW LAND IDENTIFIED FOR
INDUSTRIAL USE



#### PRICE PER ACRE AVERAGE SERVICED INDUSTRIAL LOT