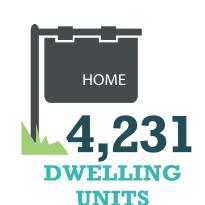

m Calgary

**528km/328mi** from Fort McMurray

260km/162mi from Jasper

### **2024 TAX RATE** COMPARISONS



### WHITECOURT AT A GLANCE

Whitecourt is a young, proactive and innovative community that values partnerships. Whitecourt is committed to supporting local industry and business, and expanding opportunities for growth and investment.

POPULATION 14,757









VALUE OF
MAJOR PROJECTS
GREATLY INCREASED
YEAR OVER YEAR
2019-2023



2019



2019

**WATER TREATMENT PLANT** 

CAPABLE OF SERVING OVER **DOUBLE** THE

LARGEST COMMERCIAL HUB IN THE

### **DUVERNAY PLAY**



PRIME LOCATION

MARKET ACCESS

TO OVER

1,000,000

**CONSUMERS** 



**CURRENT SIZE OF WHITECOURT** 



728 DEED LOCAL BUSINESSES



PUBLIC TRANSIT CONNECTING THE COMMUNITY

FITNESS/RECREATION

PROGRAMS OFFERED ANNUALLY



INCREASING 2.81% YEAR-OVER-YEAR 21,907

ANNUAL AVERAGE
DAILY TRAFFIC COUNT
THROUGH WHITECOURT



270 ACRES
SERVICED INDUSTRIAL LAND READILY
AVAILABLE

1,112 ACRES
RAW LAND IDENTIFIED FOR
INDUSTRIAL USE



#### PRICE PER ACRE AVERAGE SERVICED INDUSTRIAL LOT