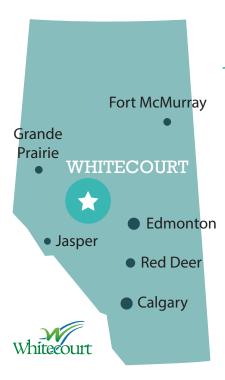

## PROXIMITY : TO WHITECOURT :

160km/99mi from Edmonton

476km/296mi from Calgary

**528km/328mi** from Fort McMurray

260km/162mi from Jasper