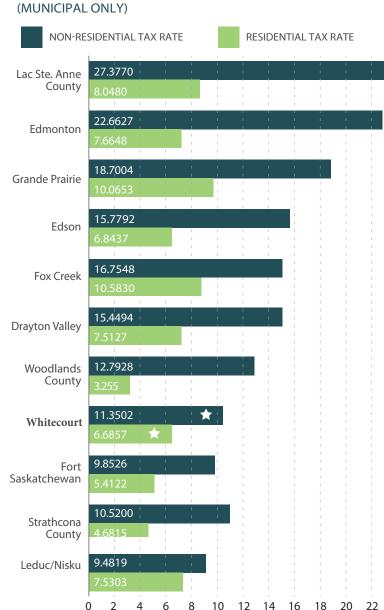

ty of Life
- » A Young and Productive Workforce



Fox Creek







Grande Prairie



National Park



Affordable housing and living with favourable

AFFORDA

HOUSIN

average housing

Fort McMurray









Proximity to the energy transportation infrastructure, connecting local businesses to suppliers and access to key markets linking Canada, United States, and Mexico, makes Whitecourt a great development and succes HIGH LOAD

TRANSPORTATION **INFRASTRUCTURE** 



For more information contact: **RHONDA WOODS** 

Town of Whitecourt Economic Development Officer Phone | 780-778-2273 Email | ecdev@whitecourt.ca





## PROXIMITY : TO WHITECOURT :

160km/99mi from Edmonton

476km/296mi from Calgary

**528km/328mi** from Fort McMurray

260km/162mi from Jasper

### **2024 TAX RATE** COMPARISONS



### WHITECOURT AT A GLANCE

Whitecourt is a young, proactive and innovative community that values partnerships. Whitecourt is committed to supporting local industry and business, and expanding opportunities for growth and investment.

POPULATION 14,757









VALUE OF
MAJOR PROJECTS
GREATLY INCREASED
YEAR OVER YEAR
2019-2023



2019



2019

**WATER TREATMENT PLANT** 

CAPABLE OF SERVING OVER **DOUBLE** THE

LARGEST COMMERCIAL HUB IN THE

### **DUVERNAY PLAY**



PRIME LOCATION

MARKET ACCESS

TO OVER

1,000,000

**CONSUMERS** 



**CURRENT SIZE OF WHITECOURT** 



728 DEED LOCAL BUSINESSES



PUBLIC TRANSIT CONNECTING THE COMMUNITY

FITNESS/RECREATION

PROGRAMS OFFERED ANNUALLY



INCREASING 2.81% YEAR-OVER-YEAR 21,907

ANNUAL AVERAGE
DAILY TRAFFIC COUNT
THROUGH WHITECOURT



270 ACRE